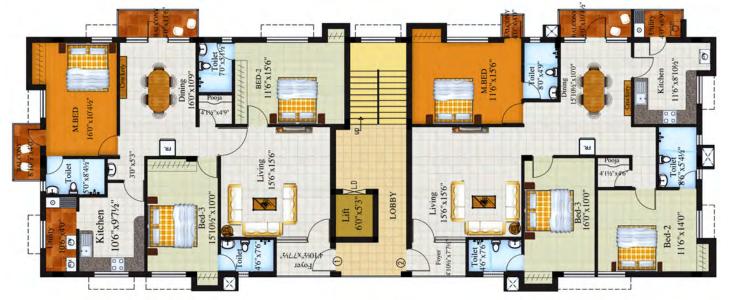

Generator : A standby genset to serve lift, pumps and common lights and 1000 watts to each flat.

**Painting** : Interior with acrylic emulsion over fully putty and all doors will be of polished.

(M) LOOR PLAN

OTHER ON GOING PROJECT

3' X 3' VITRIFIED TILES

TOTO SANITARY WARES

**GENERATOR BACKUP** 

HANSGROHE OR JAQUAR FITTINGS

FLOOR PLAN

Floor Plan: Typical 1st, 2nd, 3rd & 4th Floor

| Flat | Area Sq.ft. | Туре  |
|------|-------------|-------|
| 1    | 1854        | 3 Bed |
| 2    | 1857        | 3 Bed |