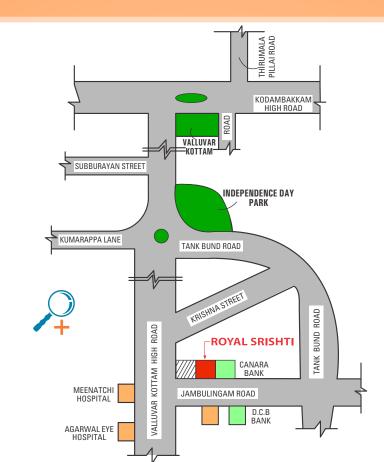

A

Old Door No 3, New Door No - 5,
Jambulingam Road,
Near Valluvarkottam High Road,
Nungambakkam,
Chennai - 600 034

# The strategic locale

Royal Srishti rises with beauty in the heart of the city, yet another landmark architecture from ROYAL SHELTER. The strategic positioning is such that access to travel, hospital, worship, education, and shopping is at the residents' nearest convenience. We place you where others will only look up to you.

Old Door No.3, New Door No. 5, Jambulingam Road, Near Valluvarkottam High Road, Nungambakkam, Chennai - 600 034.

Location Map

Ν

Location Map

Sitt of

ROYAL exotica
Sathy Main Road, Opp. to CMS School, Ganapathy, Coimbatore