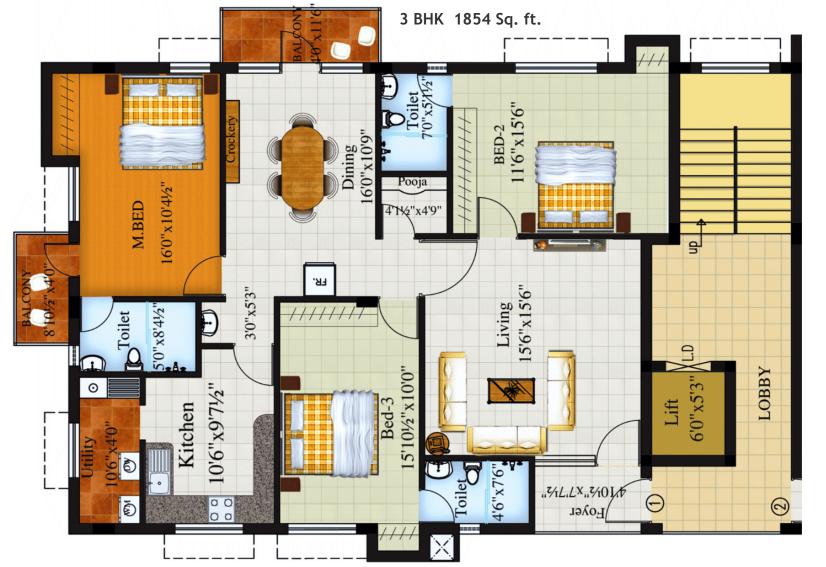

OTHER ON GOING PROJECT

3' X 3' VITRIFIED TILES

TOTO SANITARY WARES

**GENERATOR BACKUP** 

HANSGROHE OR JAQUAR FITTINGS

FLOOR PLAN

Floor Plan: Typical 1st, 2nd, 3rd & 4th Floor

| Flat | Area Sq.ft. | Туре  |
|------|-------------|-------|
| 1    | 1854        | 3 Bed |
| 2    | 1857        | 3 Bed |