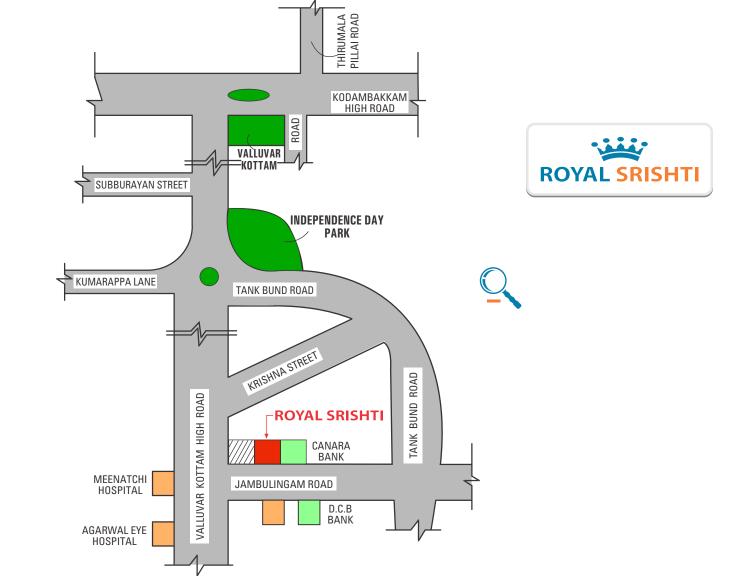

A

Old Door No 3, New Door No - 5,
Jambulingam Road,
Near Valluvarkottam High Road,
Nungambakkam,
Chennai - 600 034

# The strategic locale

Royal Srishti rises with beauty in the heart of the city, yet another landmark architecture from ROYAL SHELTER. The strategic positioning is such that access to travel, hospital, worship, education, and shopping is at the residents' nearest convenience. We place you where others will only look up to you.

Old Door No.3, New Door No. 5, Jambulingam Road, Near Valluvarkottam High Road, Nungambakkam, Chennai - 600 034.

Location Map

Ν

Location Map

Sitt of

ROYAL exotica
Sathy Main Road, Opp. to CMS School, Ganapathy, Coimbatore