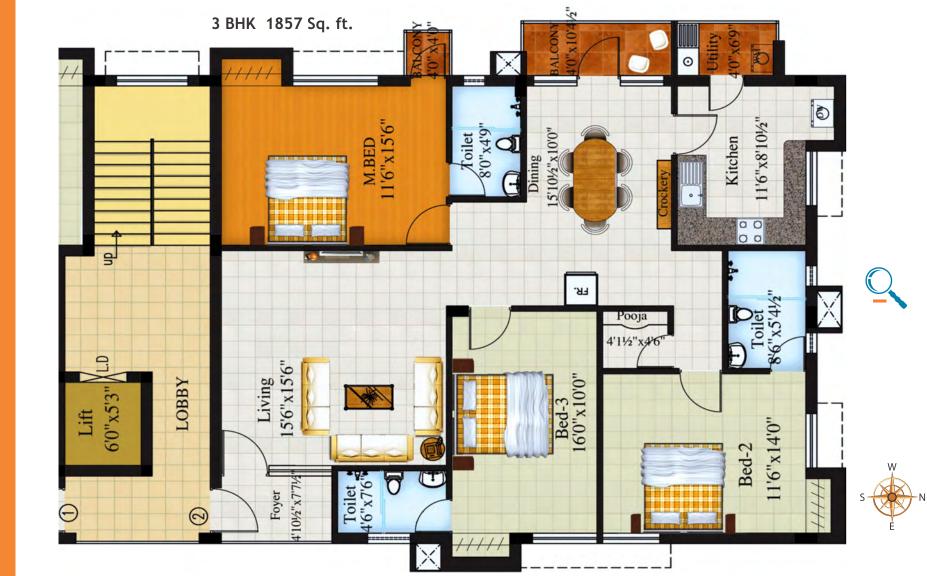

OTHER ON GOING PROJECT

3' X 3' VITRIFIED TILES

TOTO SANITARY WARES

**GENERATOR BACKUP** 

HANSGROHE OR JAQUAR FITTINGS

FLOOR PLAN

Floor Plan: Typical 1st, 2nd, 3rd & 4th Floor

| Flat | Area Sq.ft. | Туре  |
|------|-------------|-------|
| 1    | 1854        | 3 Bed |
| 2    | 1857        | 3 Bed |